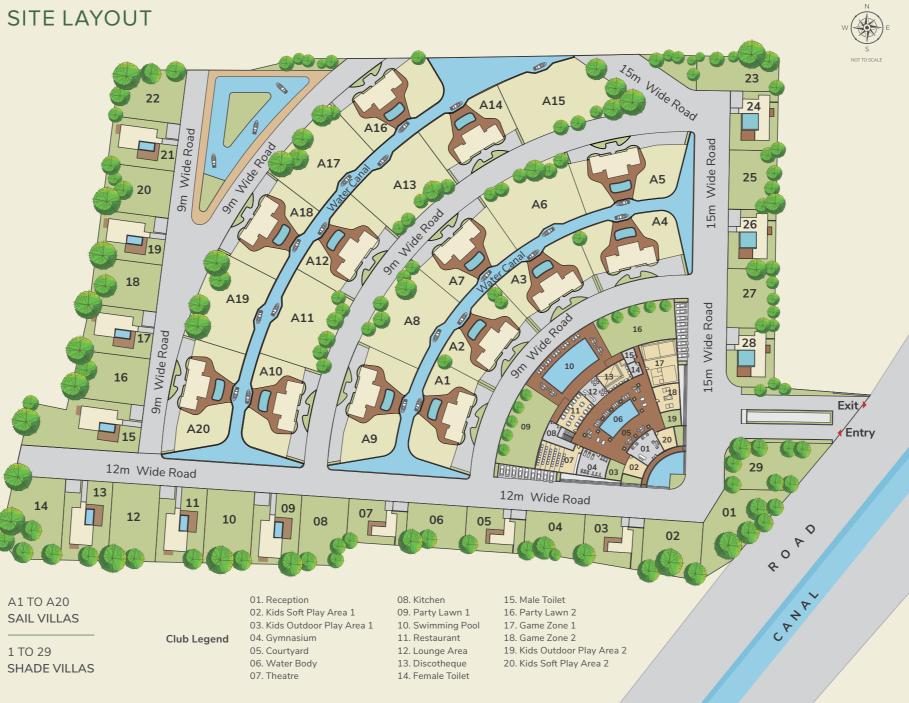

#### THE UNIQUENESS

For the first time is introduced, the idea of a water canal with an personal boat internally connects the 'SAIL VILLAS'. The dense plantation all around with special plant species adjoining villas, render them as 'SHADE VILLAS'. This SAIL & SHADE Living is supplemented by a lavish Club House spread across 45,000 sq ft.

## **AMENITIES & CONVENIENCE**

- Reception Foyer
- Restaurant
- Indoor & outdoor games
- Game zone
- Children play area
- Soft game for kids

- Kids out door play area
- Party lawn
- 10 guest suites
- House keeping
- Ample parking