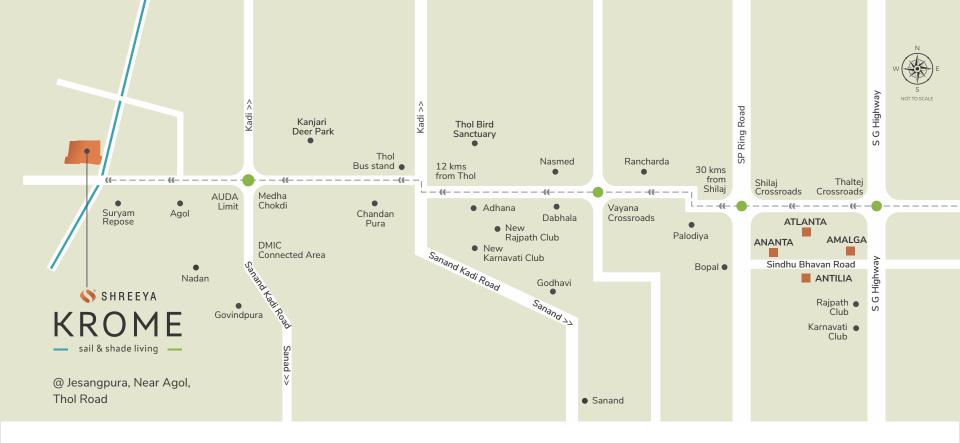

## THE LOCATION

Connected through the most accessible SP Ring Road from Shilaj Cross Roads, it is at a drivable distance of 30 kms. Located in the serene vicinity of Kanjari Deer Park (5.5 kms) & Thol Bird Sanctuary (12 kms), the area is also a hot bed of new development.