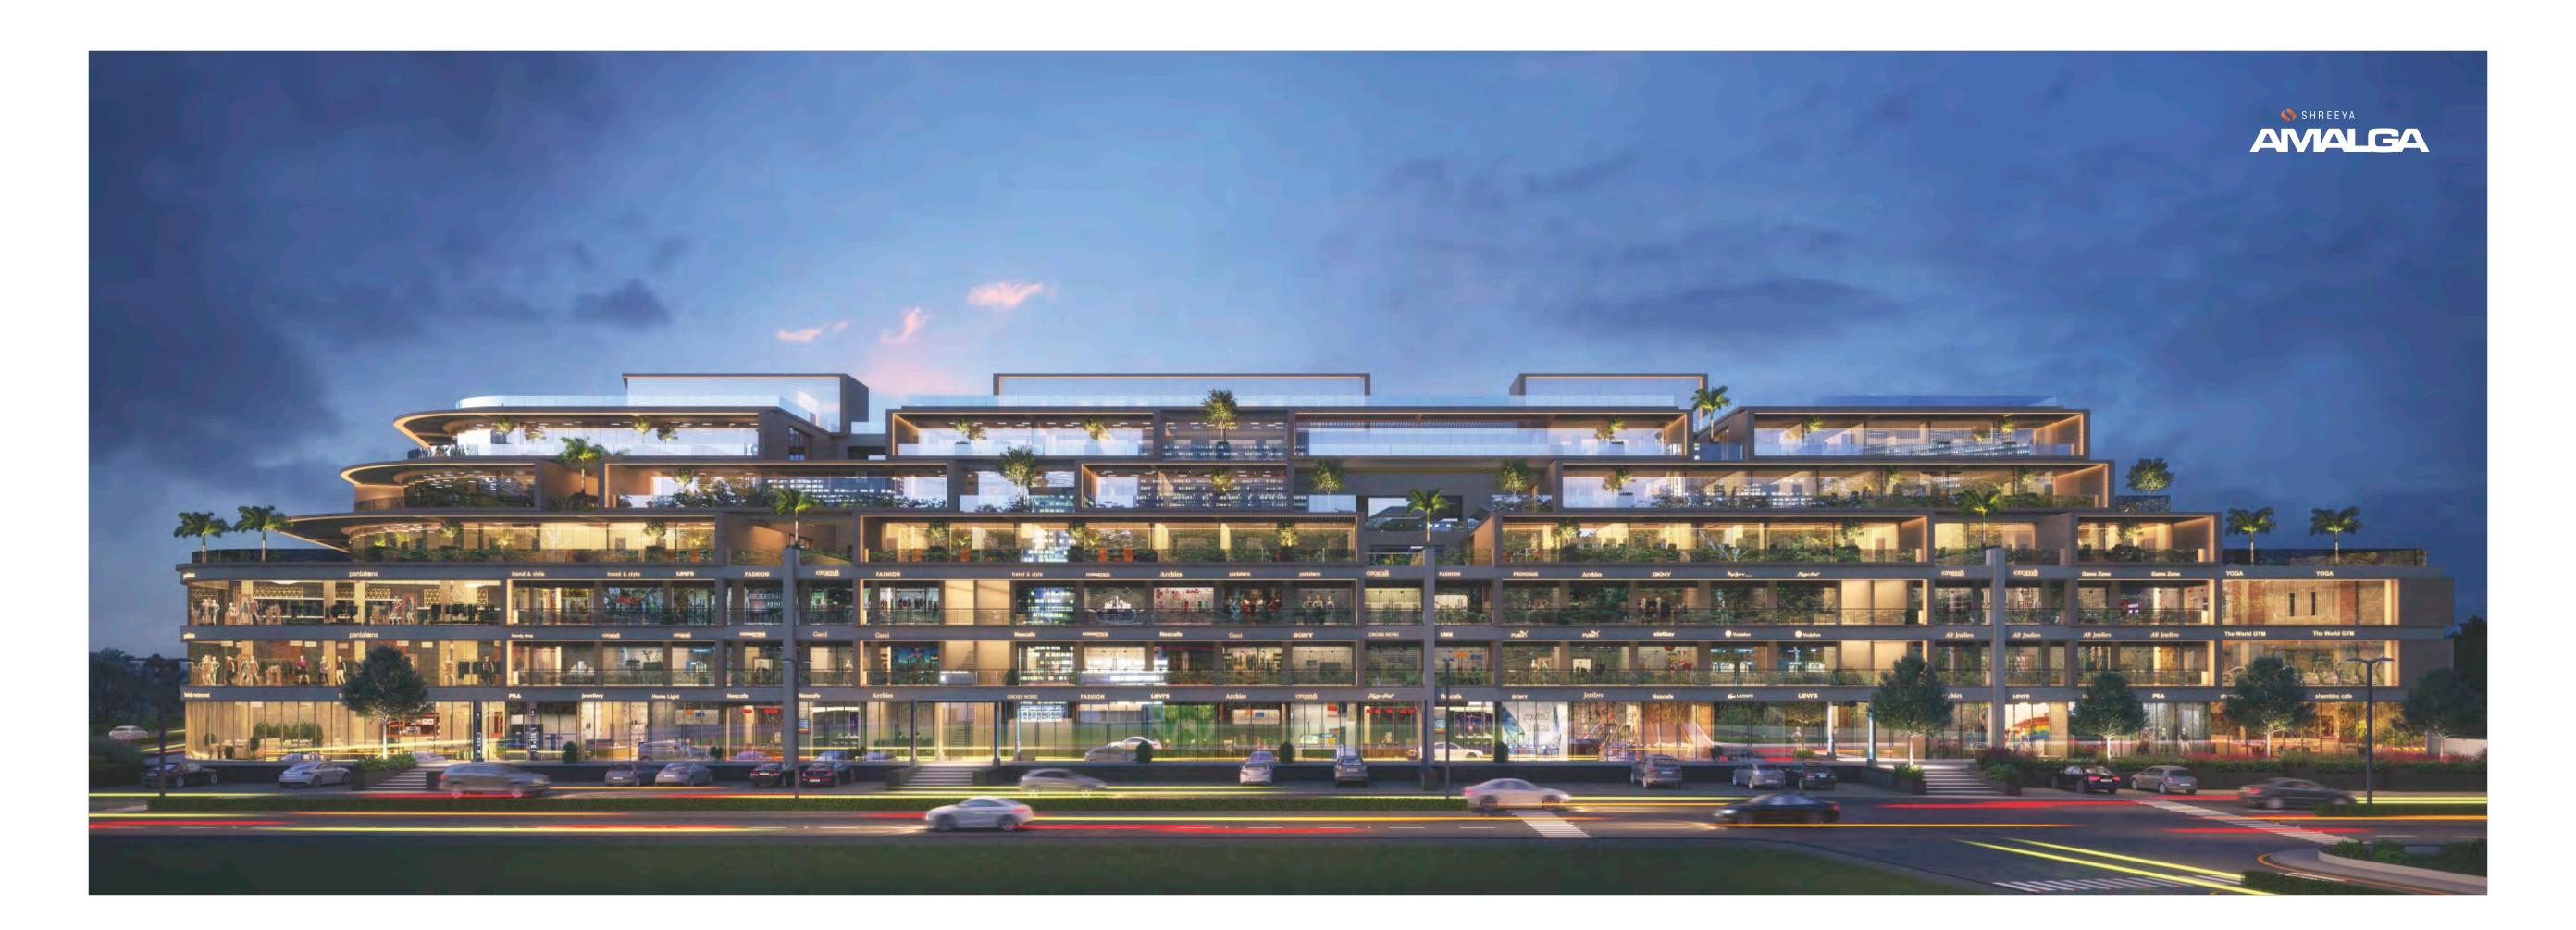

# OFFICE SPACE

RETAIL SPACE & SHOWROOMS

## SPECIAL FEATURE: ELEVATOR TO OFFICE RATIO: 1:6

Unlike any other commercial complex, 50 saleable offices across 4 floors are serviced by 8 installed elevators bringing greater efficiency to your business. with a ratio of 1:6, (offices to lift). The waiting time will reduce. The proximity of elevator on each floor gets closer thus saving valuable time. Besides, a central club house with a gym on the first floor, adds to your health thereby bringing in better energy & work efficiency in your day.

# TERRACES & GREEN SPACES

Terraces & green spaces are a natural outcome of architectural design: much to address the need for open green areas that not only bring life and freshness to mundane office spaces, but also allow users to change what they see at their own horizon.

A stacking & staggering of blocks interplays beautifully by interluding multiple sized terraces as extensions to office spaces. The pergola is designed and incorporated for the much needed definition while rhythmically cutting down the soft eastern sunlight.