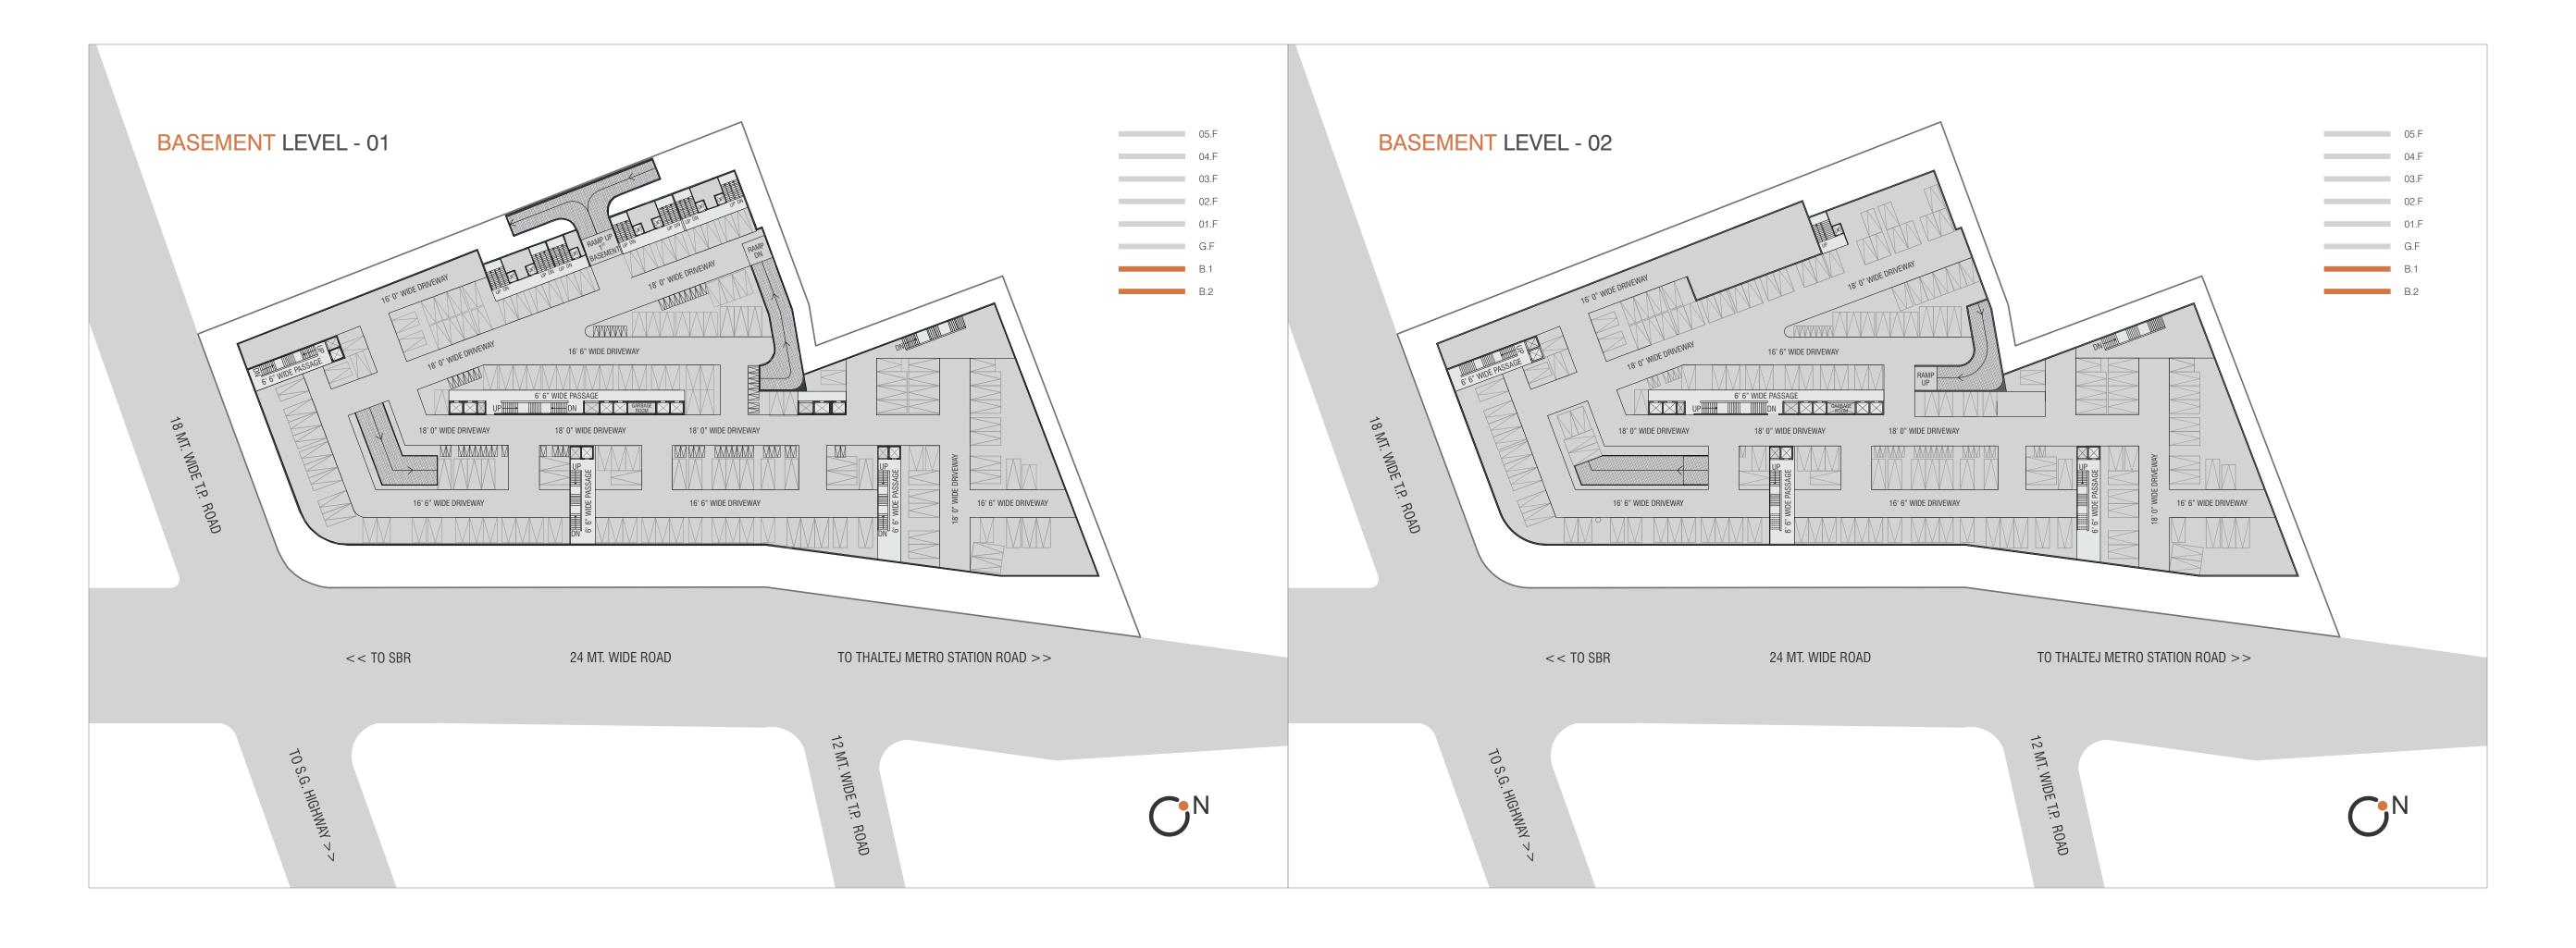

## SPECIAL FEATURE: ELEVATOR TO OFFICE RATIO: 1:6

Unlike any other commercial complex, 50 saleable offices across 4 floors are serviced by 8 installed elevators bringing greater efficiency to your business. with a ratio of 1:6, (offices to lift). The waiting time will reduce. The proximity of elevator on each floor gets closer thus saving valuable time. Besides, a central club house with a gym on the first floor, adds to your health thereby bringing in better energy & work efficiency in your day.

Terraces, adequate parking, low - rise establishment, the location, corporate houses, a club house, and the quality of construction are all 'amalgamated' to bring you **EFFICIENCY** that is unique to **AMALGA**.