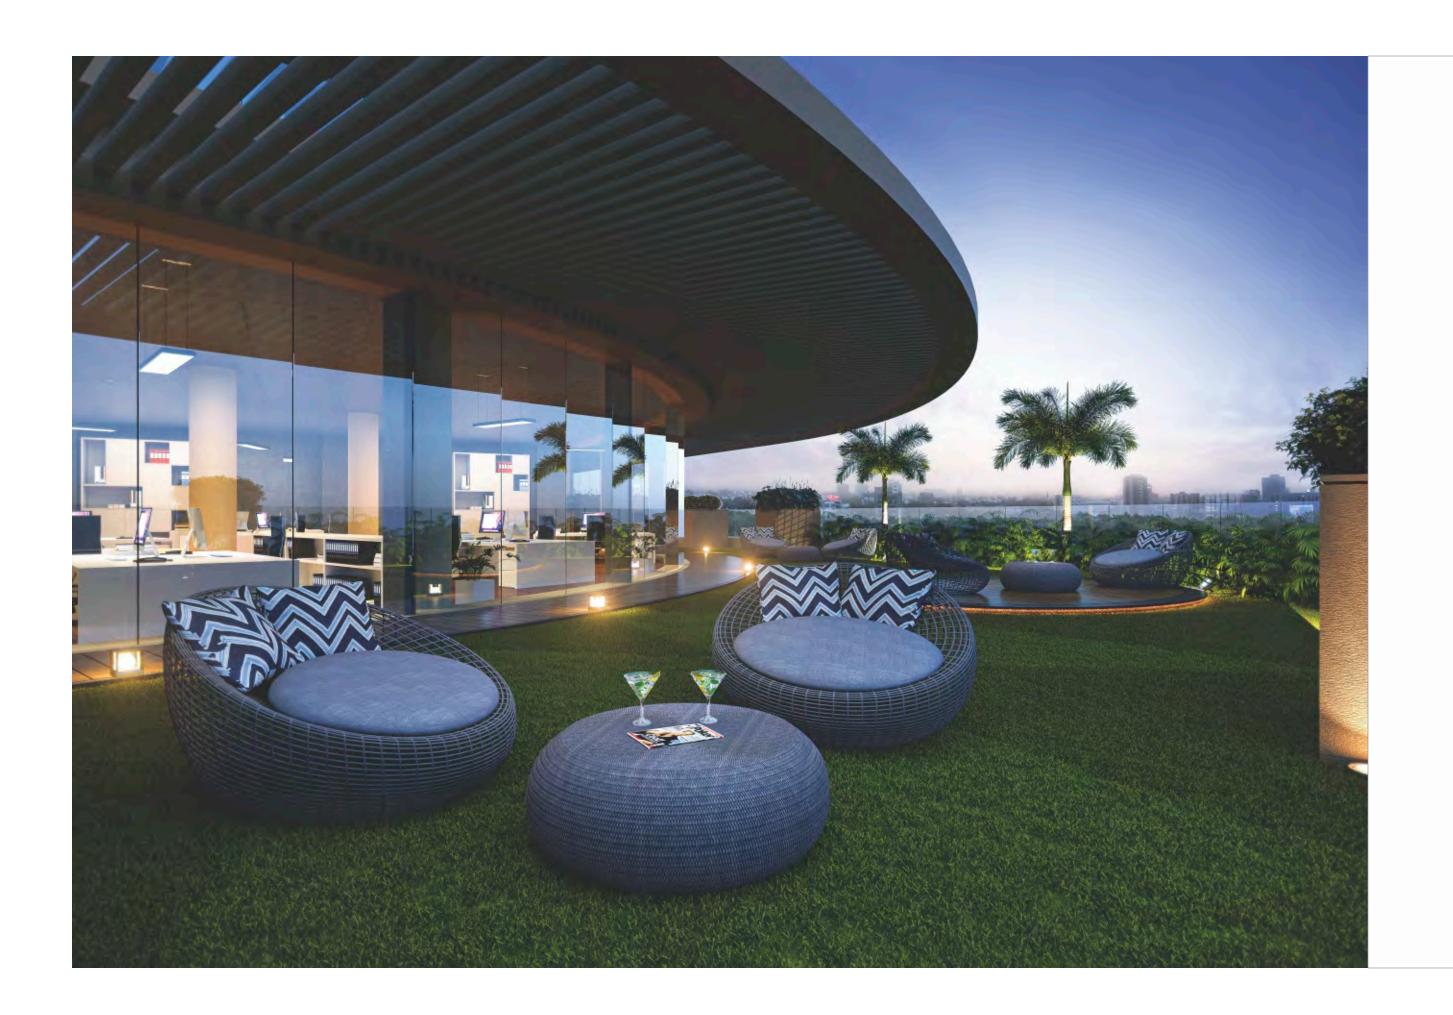

# COMFORT

SPECIAL FEATURE: TERRACES

A well explored global idea and a natural need for green open spaces has led us to provide stunning extended balconies & terraces. AMALGA brings in comfort through an infusion of open-to-sky break-out zones for today's highly stressful work environments. A beautiful pergola provides part shade while extending a definition to the facade.

Adequate parking, low - rise establishment, excellent office vs. lift ratio, the location, individual corporate houses, a club house, and the quality of construction are all 'amalgamated' to bring you COMFORT that is unique to AMALGA.