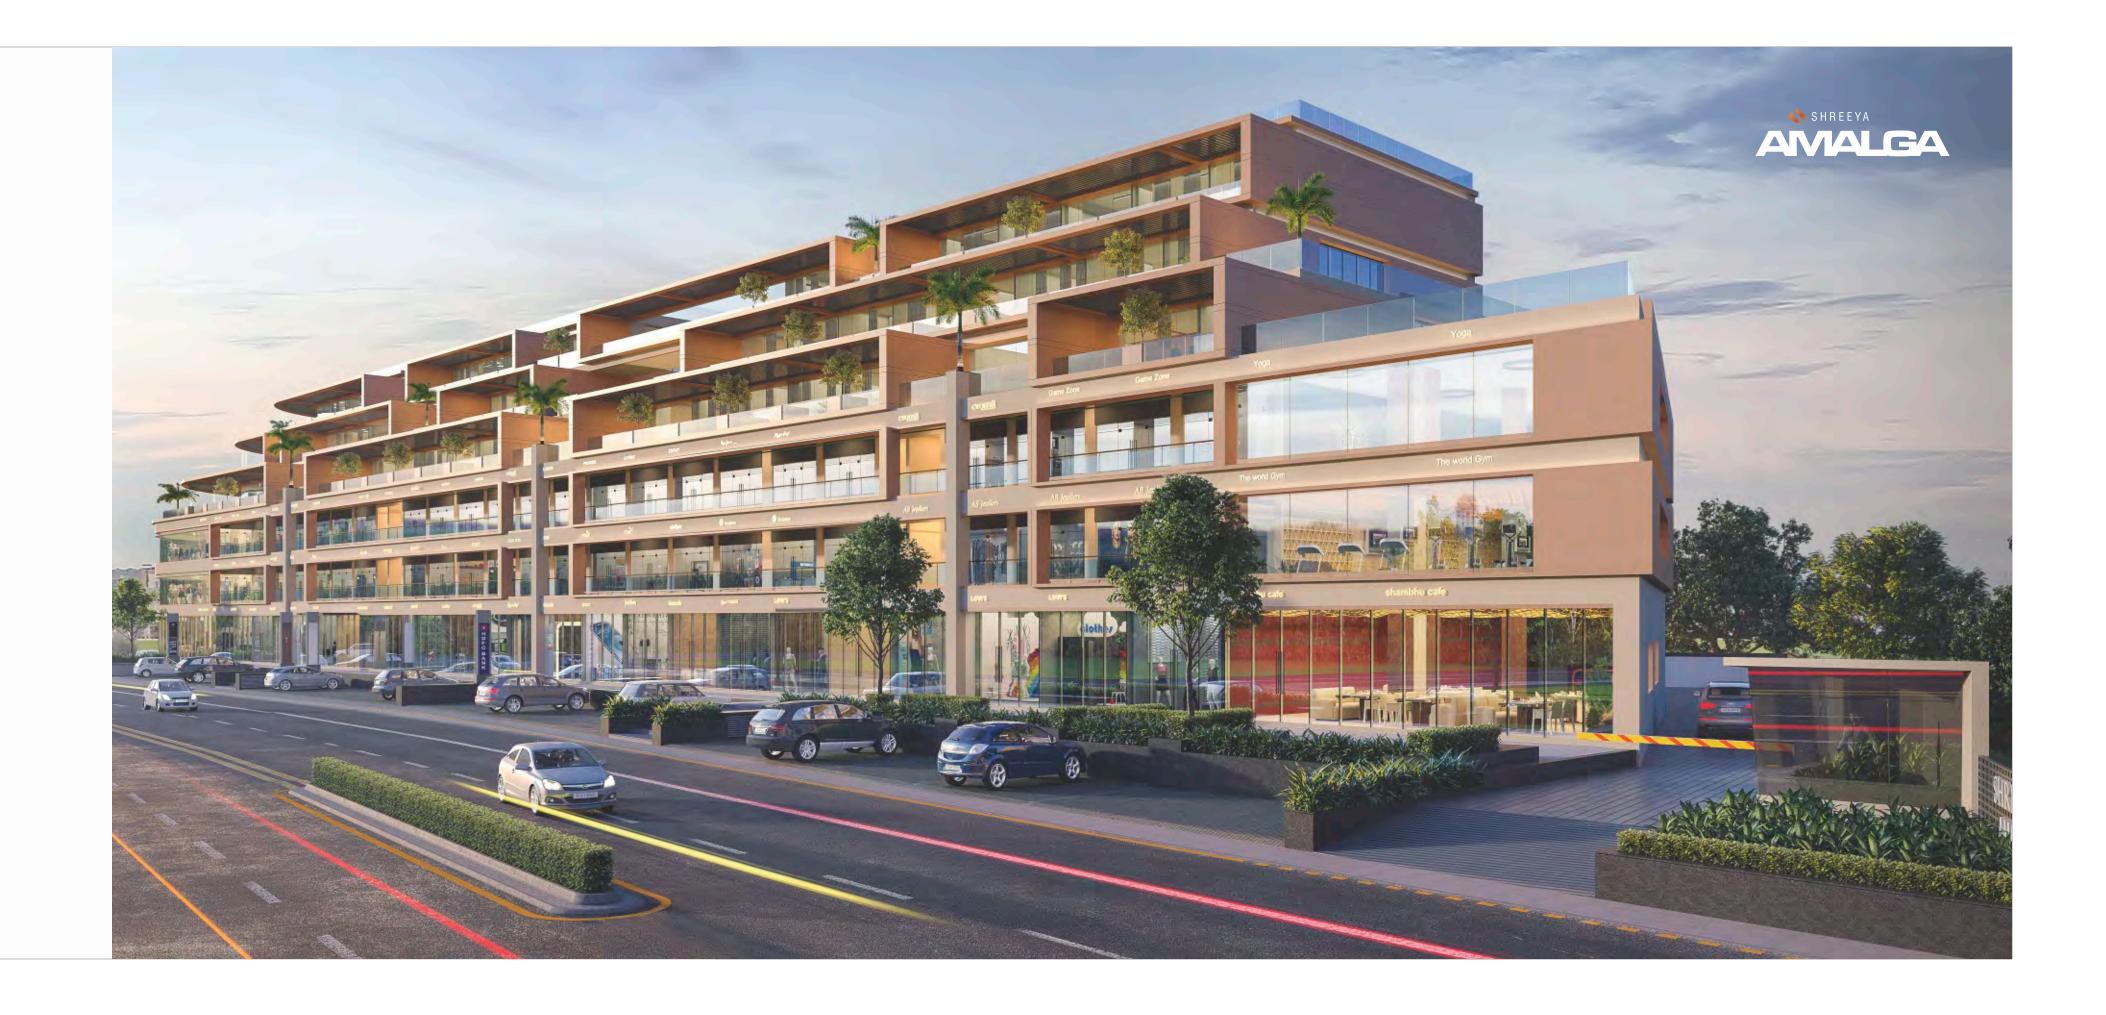

# COMFORT

SPECIAL FEATURE: TERRACES

A well explored global idea and a natural need for green open spaces has led us to provide stunning extended balconies & terraces. AMALGA brings in comfort through an infusion of open-to-sky break-out zones for today's highly stressful work environments. A beautiful pergola provides part shade while extending a definition to the facade.

# TERRACES & GREEN SPACES

Terraces & green spaces are a natural outcome of architectural design: much to address the need for open green areas that not only bring life and freshness to mundane office spaces, but also allow users to change what they see at their own horizon.

A stacking & staggering of blocks interplays beautifully by interluding multiple sized terraces as extensions to office spaces. The pergola is designed and incorporated for the much needed definition while rhythmically cutting down the soft eastern sunlight.