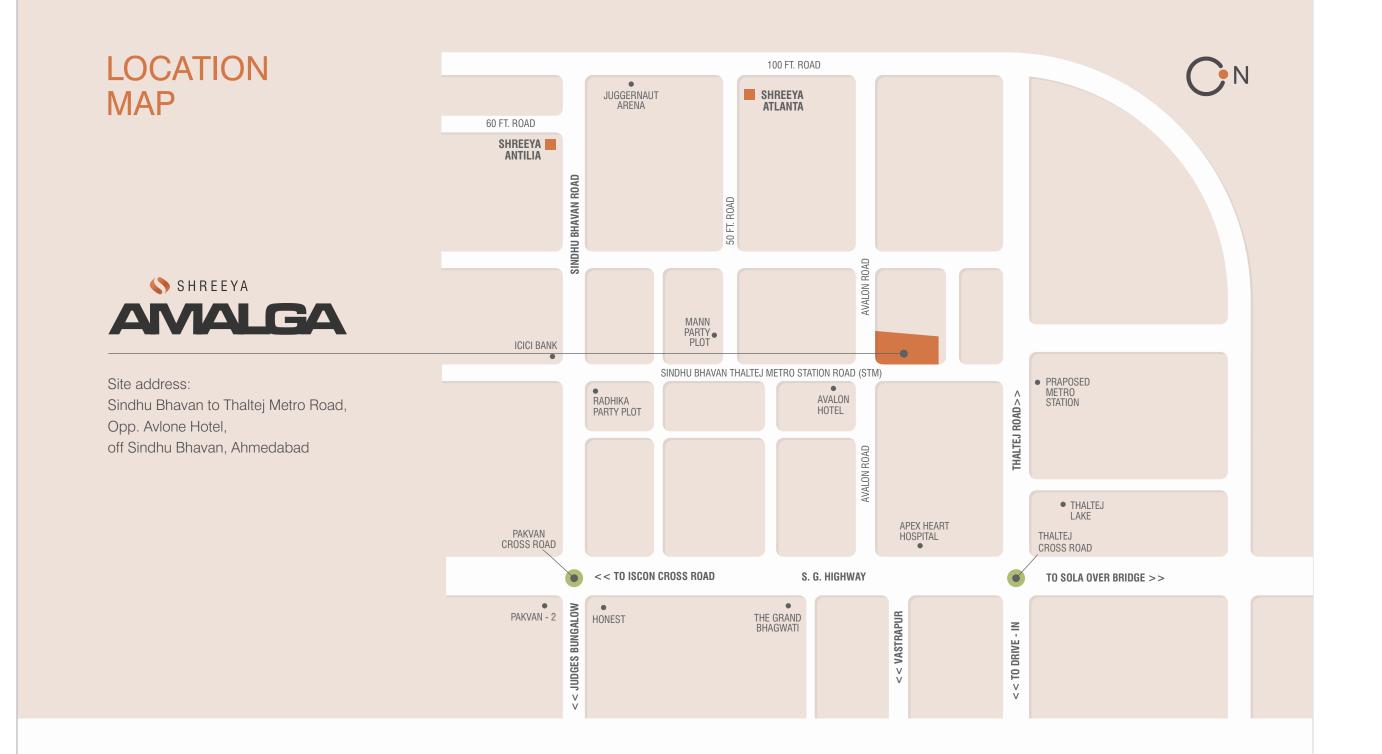

# AMALGA COMES FROM THE WORD 'AMALGAMATION'

The word **AMALGA** comes from 'amalgamation", a combination or unity of one or more entities creating a multiple or complex structure.

The significance here is two fold. One, the point of multiple manufacturing, trade or service businesses that shall thrive together with individual & collective growth. And two, the interesting location of the building sitting at the corner junction of 4 primary & 1 secondary road meeting there.