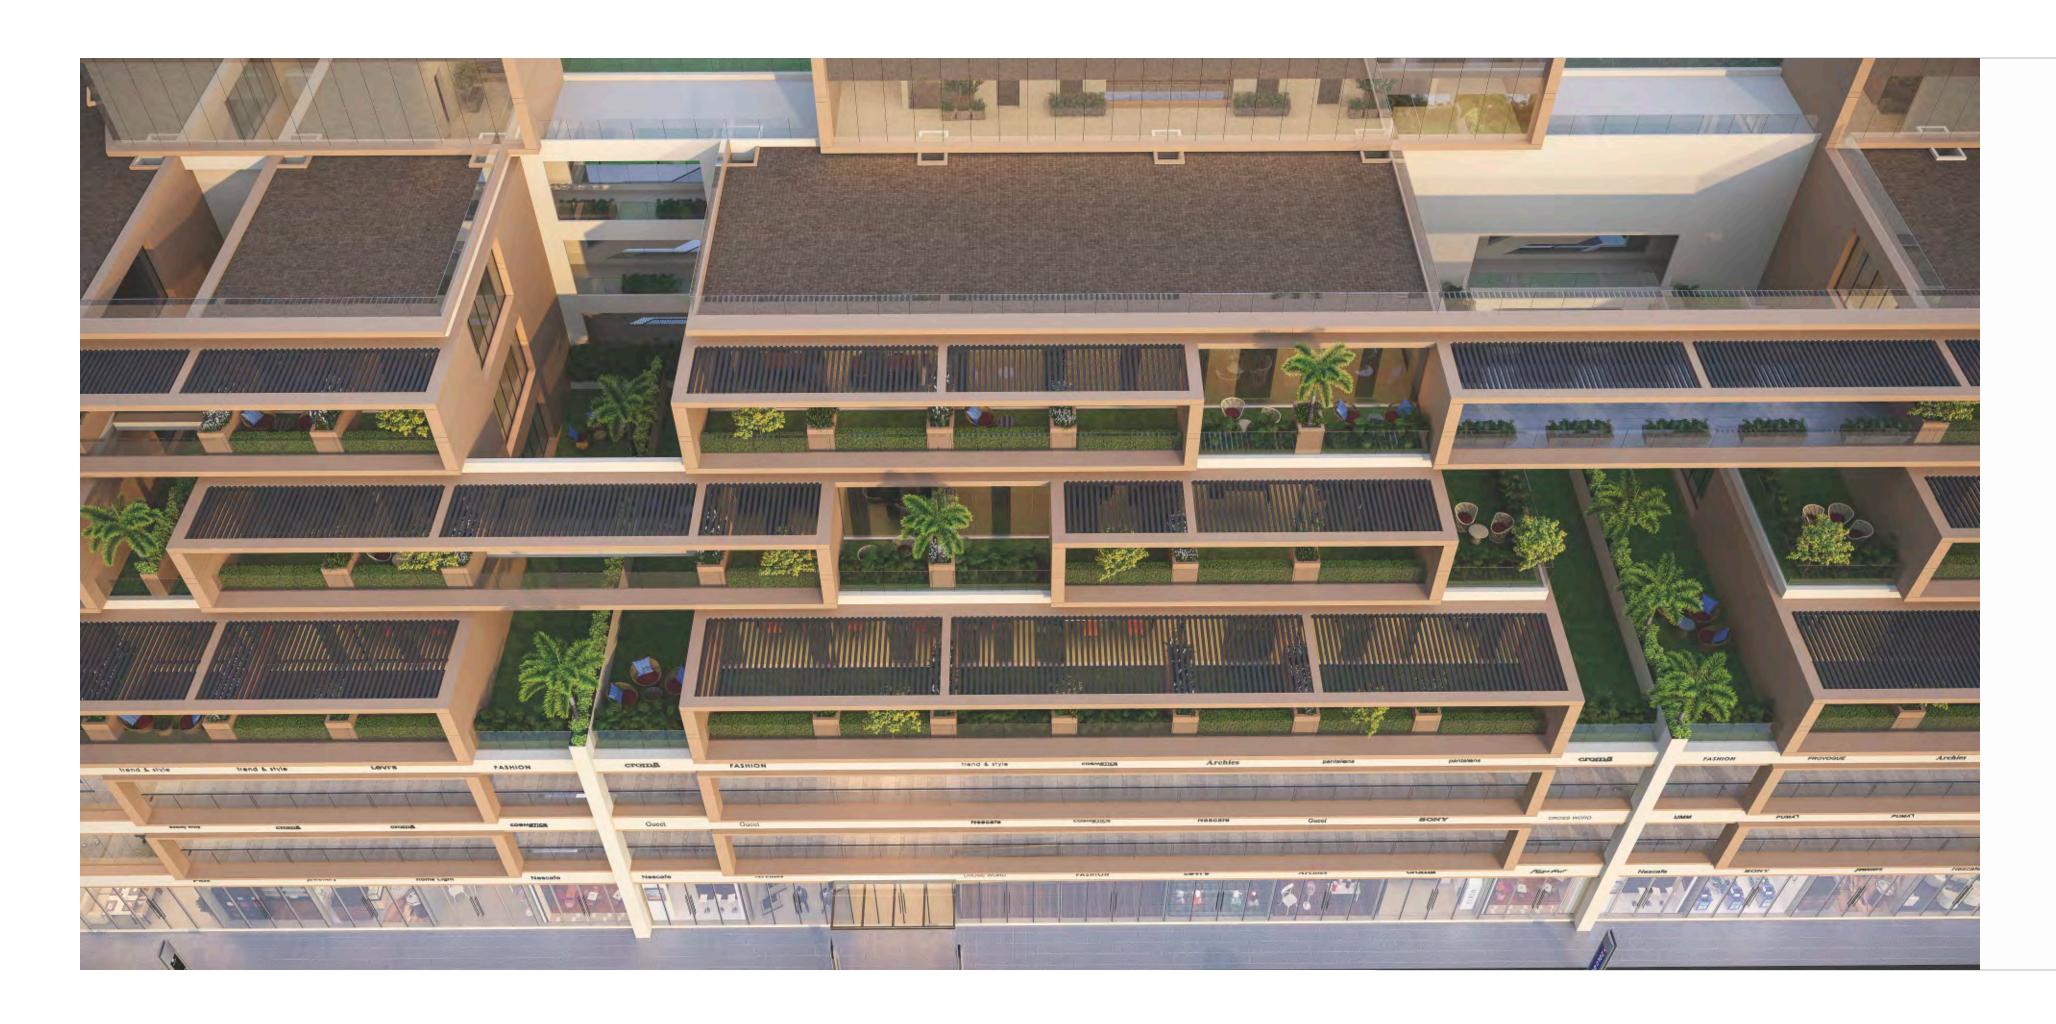

# COMFORT

SPECIAL FEATURE: TERRACES

A well explored global idea and a natural need for green open spaces has led us to provide stunning extended balconies & terraces. AMALGA brings in comfort through an infusion of open-to-sky break-out zones for today's highly stressful work environments. A beautiful pergola provides part shade while extending a definition to the facade.

# TERRACES & GREEN SPACES

Terraces & green spaces are a natural outcome of architectural design: much to address the need for open green areas that not only bring life and freshness to mundane office spaces, but also allow users to change what they see at their own horizon.

A stacking & staggering of blocks interplays beautifully by interluding multiple sized terraces as extensions to office spaces. The pergola is designed and incorporated for the much needed definition while rhythmically cutting down the soft eastern sunlight.